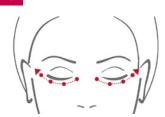

| Prescribe the skincare products best suited to the client's Beauty<br>Objectives.                                                                                                                                                                                                                                     |

## 1. EYE MASSAGE

Apply Age Logic Eye Massage to the eyelids, under the eyes,

the corners of the eyes and the forehead.

Repeat each movement 4 times.









Frown lines

Upward fan-like movements between the eyes.



#### **Forehead**

Alternate horizontal smoothing movements with the flat of the hand.



Smoothing movements with the thumbs then apply pressure to the temples.

Twisting pressure to the left upper eyelids. Repeat to the right upper eyelids.







#### Lower eyelids

Smoothing movements with the thumbs then apply pressure to the temples.

Smoothing movements and pressure with all fingers.

Pressure and smoothing movements with all fingers.







#### Eye contour

Smoothing butterfly movements.

Toning tapping movements.

#### 10



#### **Forehead**

Smoothing movements with fingers interlaced then apply pressure to the temples.

# 2. EYE MUSCLE STIMULATION

Apply a thick layer of Age Logic Eye Gel Serum to the eyelids, under the eyes,

the corners of the eyes and the forehead.

Use the electrode balls for all movements.

#### Repeat each movement 5 times.

Start with the left eye contour.

Adjust the intensity of the stimulation depending on the client's sensitivity (default setting: 5).





#### Eye contour

- Press the elec