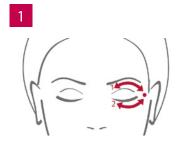

## 1. EYE MASSAGE

Apply Age Logic Eye Massage to the eyelids, under the eyes,

the corners of the eyes and the forehead.

Repeat each movement 4 times.

Frown lines

Upward fan-like movements between the eyes.