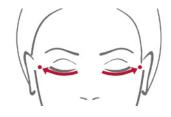

#### Lower eyelids

Smoothing movements with the thumbs then apply pressure to the temples.

Smoothing movements and pressure with all fingers.

Pressure and smoothing movements with all fingers.