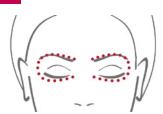

|

## 1. EYE MASSAGE

Apply Age Logic Eye Massage to the eyelids, under the eyes,

the corners of the eyes and the forehead.

Repeat each movement 4 times.









Frown lines

Upward fan-like movements between the eyes.



#### **Forehead**

Alternate horizontal smoothing movements with the flat of the hand.



Smoothing movements with the thumbs then apply pressure to the temples.

Twisting pressure to the left upper eyelids. Repeat to the right upper eyelids.







#### Lower eyelids

Smoothing movements with the thumbs then apply pressure to the temples.

Smoothing movements and pressure with all fingers.

Pressure and smoothing movements with all fingers.







#### Eye contour

Smoothing butterfly movements.

Toning tapping movements.

#### 10



#### **Forehead**

Smoothing movements with fingers interlaced then apply pressure to the temples.

# 2. EYE MUSCLE STIMULATION

Apply a thick layer of Age Logic Eye Gel Serum to the eyelids, under the eyes,

the corners of the eyes and the forehead.

Use the electrode balls for all movements.

#### Repeat each movement 5 times.

Start with the left eye contour.

Adjust the intensity of the stimulation depending on the client's sensitivity (default setting: 5).





#### Eye contour

- Press the electrode onto the skin until it touches the muscle in the corners of the eyes. Move the other electrode back and forth on the eyelid with firm smoothing movements.
  - 2. Repeat this movement under the eyes.