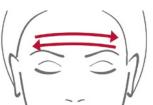

#### **Forehead**

Alternate horizontal smoothing movements with the flat of the hand.

Smoothing movements with the thumbs then apply pressure to the temples.

Twisting pressure to the left upper eyelids. Repeat to the right upper eyelids.

#### **Forehead**

Smoothing movements with fingers interlaced then apply pressure to the temples.