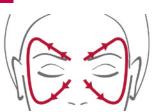

#### **Forehead**

Alternate horizontal smoothing movements with the flat of the hand.

Smoothing movements with the thumbs then apply pressure to the temples.

Twisting pressure to the left upper eyelids. Repeat to the right upper eyelids.

#### **Forehead**

Smoothing movements with fingers interlaced then apply pressure to the temples.