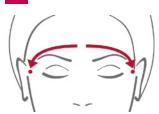

#### **Forehead**

Alternate horizontal smoothing movements with the flat of the hand.

Smoothing movements with the thumbs then apply pressure to the temples.

Twisting pressure to the left upper eyelids. Repeat to the right upper eyelids.

#### **Forehead**

Smoothing movements with fingers interlaced then apply pressure to the temples.