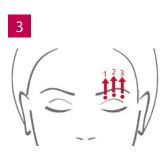

#### **Forehead**

Press the electrode onto the skin until it touches the brow muscle and move the other electrode to the upper forehead.
 and 3. Repeat this movement towards the outer forehead in three steps.