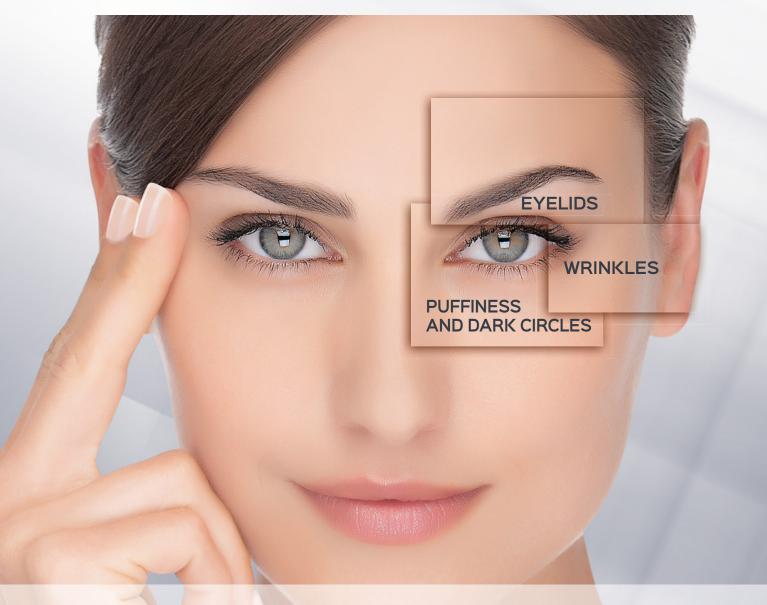

# EYE LIFTING Treatment

REDUCES SIGNS OF AGEING AND FATIGUE



### PRACTICAL GUIDE

### TREATMENT PROTOCOL

# Eye LIFT Treatment



| BEAUTY<br>CONSULTATION       | <ul> <li>Before the Treatment, carry out a Beauty Consultation for the eye contour area.</li> <li>RECOMMENDATIONS:         <ul> <li>Before starting the Treatment, make sure the client is not wearing contact lenses.</li> <li>Tell the client to close her eyes during the entire Treatment.</li> </ul> </li> </ul> |
|------------------------------|------------------------------------------------------------------------------------------------------------------------------------------------------------------------------------------------------------------------------------------------------------------------------------------------