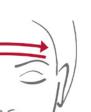

#### **Forehead**

Alternate horizontal smoothing movements with the flat of the hand.

Smoothing movements with the thumbs then apply pressure to the temples.

Twisting pressure to the left upper eyelids. Repeat to the right upper eyelids.

#### **Forehead**

Smoothing movements with fingers interlaced then apply pressure to the temples.