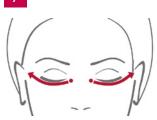

## 1. EYE MASSAGE

Apply Age Logic Eye Massage to the eyelids, under the eyes,

the corners of the eyes and the forehead.

Repeat each movement 4 times.

Frown lines

Upward fan-like movements between the eyes.