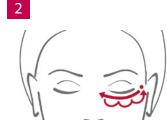

#### Lower eyelids

Smoothing movements with the thumbs then apply pressure to the temples.

Smoothing movements and pressure with all fingers.

Pressure and smoothing movements with all fingers.

#### Eye contour

Smoothing butterfly movements.

Toning tapping movements.